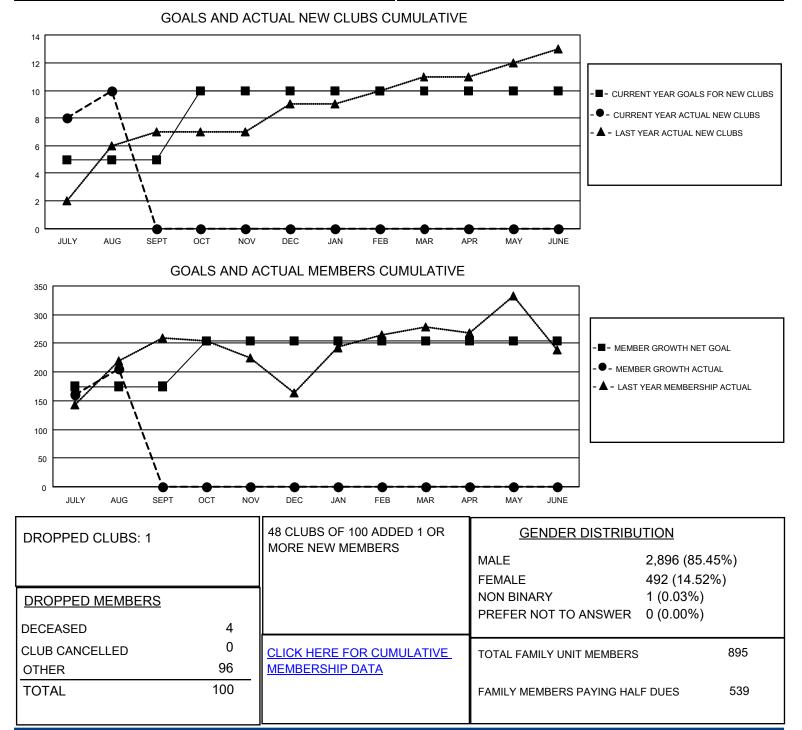

## LOCATION INDIA

District 324 H

Results as of: 8/31/2022

| Clubs                 |               |           |               | Members               |                          |                         |                                                    |
|-----------------------|---------------|-----------|---------------|-----------------------|--------------------------|-------------------------|----------------------------------------------------|
| RESULTS FOR 2022-2023 |               |           |               | RESULTS FOR 2022-2023 |                          |                         |                                                    |
| QUARTER               | NEW CLUB GOAL | NEW CLUBS | DROPPED CLUBS | QUARTER ME            | EMBER GROWTH NET<br>GOAL | MEMBER GROWTH<br>ACTUAL | DROPPED<br>MEMBERS ACTUAL<br>(including transfers) |
| JULY/AUG/SEPT         | 5             | 10        | 1             | JULY/AUG/SEPT         | 175                      | 317                     | 100                                                |
| OCT/NOV/DEC           | 5             | 0         | 0             | OCT/NOV/DEC           | 80                       | 0                       | 0                                                  |
| JAN/FEB/MAR           | 0             | 0         | 0             | JAN/FEB/MAR           | 0                        | 0                       | 0                                                  |
| APR/MAY/JUNE          | 0             | 0         | 0             | APR/MAY/JUNE          | 0                        | 0                       | 0                                                  |